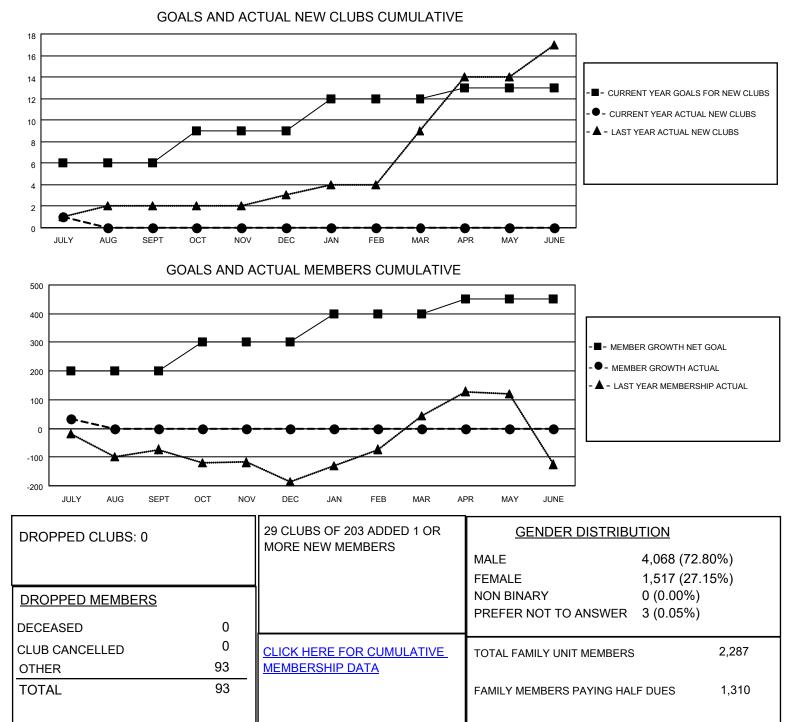

## LOCATION INDIA

District 3233E2

Results as of: 7/31/2022

| Clubs                 |               |           |               | Members               |                        |                         |                                                    |
|-----------------------|---------------|-----------|---------------|-----------------------|------------------------|-------------------------|----------------------------------------------------|
| RESULTS FOR 2022-2023 |               |           |               | RESULTS FOR 2022-2023 |                        |                         |                                                    |
| QUARTER               | NEW CLUB GOAL | NEW CLUBS | DROPPED CLUBS | QUARTER               | BER GROWTH NET<br>GOAL | MEMBER GROWTH<br>ACTUAL | DROPPED<br>MEMBERS ACTUAL<br>(including transfers) |
| JULY/AUG/SEPT         | 6             | 1         | 0             | JULY/AUG/SEPT         | 200                    | 144                     | 93                                                 |
| OCT/NOV/DEC           | 3             | 0         | 0             | OCT/NOV/DEC           | 100                    | 0                       | 0                                                  |
| JAN/FEB/MAR           | 3             | 0         | 0             | JAN/FEB/MAR           | 100                    | 0                       | 0                                                  |
| APR/MAY/JUNE          | 1             | 0         | 0             | APR/MAY/JUNE          | 50                     | 0                       | 0                                                  |